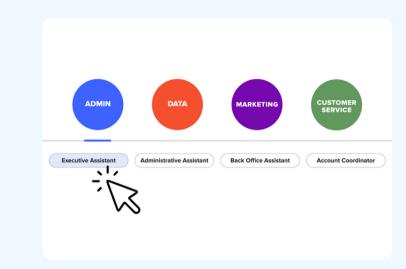

# How our Talent Finder works

1. Select the business line and branch you are looking for

2. Answer 3 questions to customize your talent pool

3. Review and select your ideal candidate