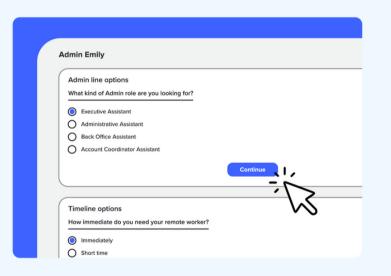

# How our Talent Finder works

1. Select the business line and branch you are looking for

2. Answer 3 questions to customize your talent pool

3. Review and select your ideal candidate