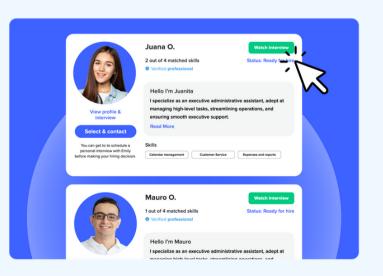

# How our Talent Finder works

1. Select the business line and branch you are looking for

2. Answer 3 questions to customize your talent pool

3. Review and select your ideal candidate